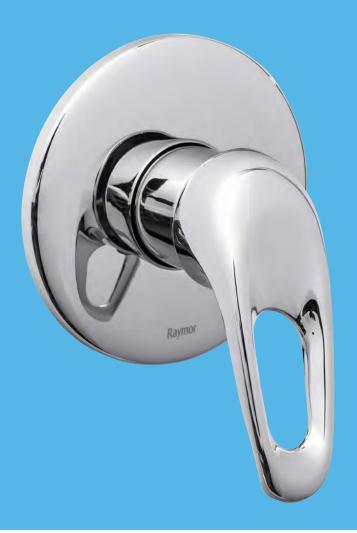

## **Lawson Bath or Shower Mixer**

The smooth lines and loop style handle of the Lawson mixer range offer the perfect combination of beauty and durability. Finished in bright chrome, the solid brass construction and ceramic disc technology allows smooth non-drip operation for years to come.

#### **Lawson Bath or Shower Mixer**

Previously known as Clermont

Product code 133321 (Lawson) / 025755 (Clermont)

Description LAWSON BATH OR SHOWER

**MIXER** 

Material Brass 4 port one piece body (Lawson);