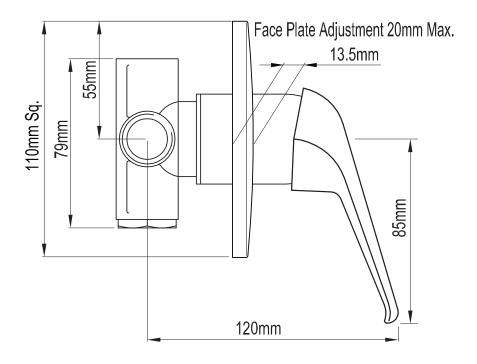

inished in bright chrome, the solid brass construction and ceramic disc technology allows smooth non-drip operation for years to come.



### PRODUCT SPECIFICATION

#### **Lawson Bath or Shower Mixer**

Previously known as Clermont

Product code 133321 (Lawson) / 025755 (Clermont)

Description LAWSON BATH OR SHOWER

**MIXER** 

Material Brass 4 port one piece body (Lawson);

4 port two piece body (Clermont)

Handle Zinc die cast handle

Finish Chrome plated
Cartridge 35mm ceramic disc

Handle style Loop

Hot/cold Coloured hot and cold indicator button

indicator

Fixing points Lugged fixing points

Instructions Installation instructions included
Warranty 15 years (ceramic disc Cartridge, 7

years (body), 2 years (seals, tails, fittings, aerators), 1 year labour\*



#### **Spec Diagram**