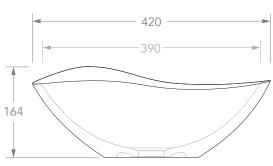

| and model and adolg to broaded |                    |          |         |
|--------------------------------|--------------------|----------|---------|
| PRODUCT                        | FIORE              | MATERIAL | CERAMIC |
| CODE                           | BT120              | COLOUR   | WHITE   |
| STYLE                          | ABOVE COUNTER      | FINISH   | GLOSS   |
| DIMENSIONS                     | 530W X 420D X 164H |          |         |
| CAPACITY                       | 7L TO RIM          |          |         |
| VERSION 2                      | DATE 23/04/2020    |          |         |