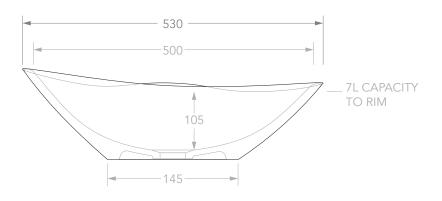

| and model and adolg to broaded |                    |          |         |
|--------------------------------|--------------------|----------|---------|
| PRODUCT                        | FIORE              | MATERIAL | CERAMIC |
| CODE                           | BT120              | COLOUR   | WHITE   |
| STYLE                          | ABOVE COUNTER      | FINISH   | GLOSS   |
| DIMENSIONS                     | 530W X 420D X 164H |          |         |
| CAPACITY                       | 7L TO RIM          |          |         |
| VERSION 2                      | DATE 23/04/2020    |          |         |