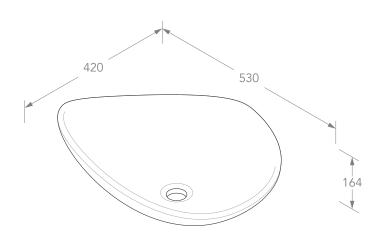

| and model and adolg to broaded |                    |          |         |
|--------------------------------|--------------------|----------|---------|
| PRODUCT                        | FIORE              | MATERIAL | CERAMIC |
| CODE                           | BT120              | COLOUR   | WHITE   |
| STYLE                          | ABOVE COUNTER      | FINISH   | GLOSS   |
| DIMENSIONS                     | 530W X 420D X 164H |          |         |
| CAPACITY                       | 7L TO RIM          |          |         |
| VERSION 2                      | DATE 23/04/2020    |          |         |