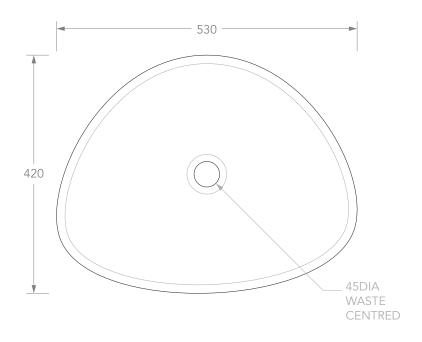

| and model and adolg to broaded |                    |          |         |
|--------------------------------|--------------------|----------|---------|
| PRODUCT                        | FIORE              | MATERIAL | CERAMIC |
| CODE                           | BT120              | COLOUR   | WHITE   |
| STYLE                          | ABOVE COUNTER      | FINISH   | GLOSS   |
| DIMENSIONS                     | 530W X 420D X 164H |          |         |
| CAPACITY                       | 7L TO RIM          |          |         |
| VERSION 2                      | DATE 23/04/2020    |          |         |

BASIN CUTOUT IS A 75 DIAMETER HOLE.

ALL DIMENSIONS ARE IN MILLIMETRES. DO NOT MEASURE FROM DRAWING.