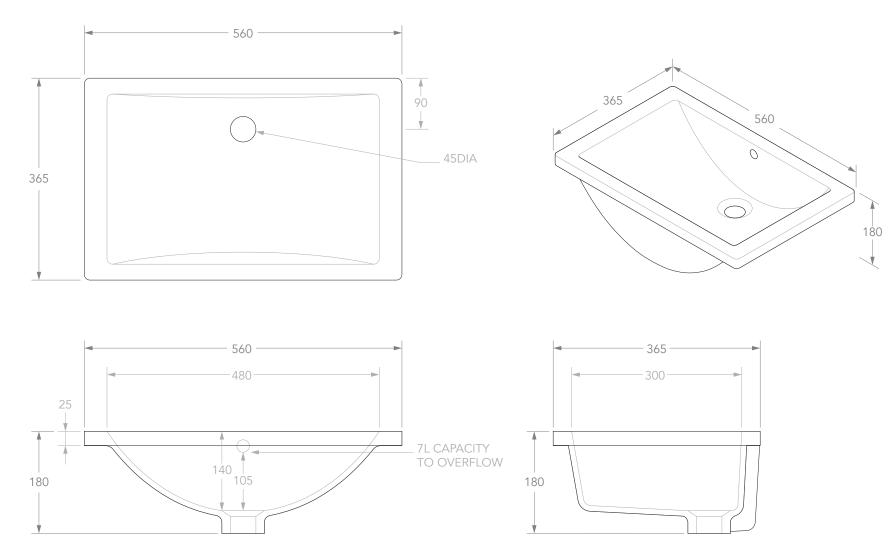

| PRODUCT    | SCOOP              | MATERIAL | CERAMIC |  |
|------------|--------------------|----------|---------|--|
| CODE       | BT431              | COLOUR   | WHITE   |  |
| STYLE      | UNDER-COUNTER      | FINISH   | GLOSS   |  |
| DIMENSIONS | 560W X 365D X 180H |          |         |  |
| CAPACITY   | 7L TO OVERFLOW     |          |         |  |
| VERSION 3  | DATE 23/04/2020    |          |         |  |
|            |                    |          |         |  |

**NOTES:**DUE TO THE MANUFACTURING NATURE OF CERAMICS, +/-5MM VARIATION IN SIZE AND DETAIL CAN BE EXPECTED. DO NOT DRILL OR ROUGH IN UNTIL YOU HAVE RECEIVED AND MEASURED YOUR PRODUCT.

BASIN REQUIRES 32MM WASTE WITH OVERFLOW. ADP UNIVERSAL PLUG AND WASTE RECOMMENDED (SOLD SEPARATELY).

BASIN CUT-OUT IS 465 X 275 ROUNDED RECTANGLE. CUT-OUT DXF DOWNLOAD AVAILABLE AT ADPAUSTRALIA.COM.AU

ALL DIMENSIONS ARE IN MILLIMETRES. DO NOT MEASURE FROM DRAWING.