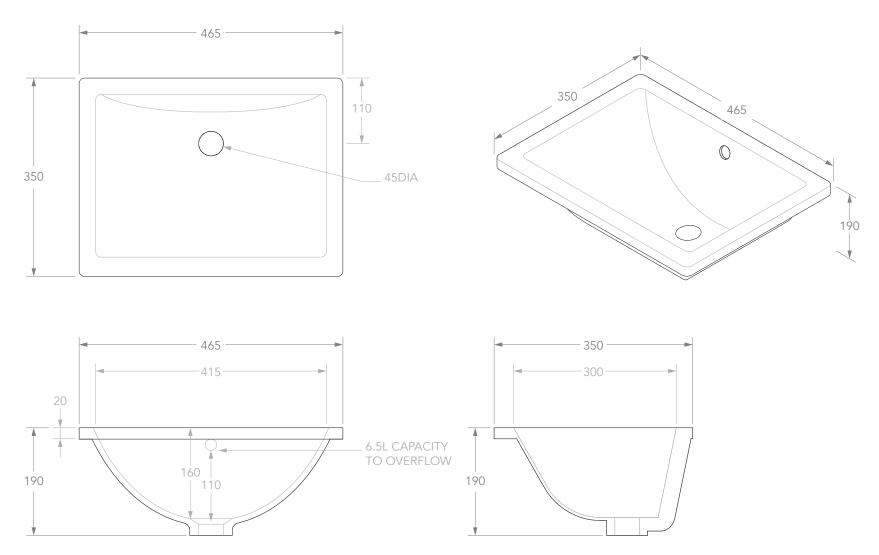

| PRODUCT    | DISH               | MATERIAL | CERAMIC |
|------------|--------------------|----------|---------|
| CODE       | BT420              | COLOUR   | WHITE   |
| STYLE      | UNDER-COUNTER      | FINISH   | GLOSS   |
| DIMENSIONS | 465W X 350D X 190H |          |         |
| CAPACITY   | 6L TO OVERFLOW     |          |         |
| VERSION 4  | DATE 23/04/2020    |          |         |

**NOTES:**DUE TO THE MANUFACTURING NATURE OF CERAMICS, +/-5MM VARIATION IN SIZE AND DETAIL CAN BE EXPECTED. DO NOT DRILL OR ROUGH IN UNTIL YOU HAVE RECEIVED AND MEASURED YOUR PRODUCT.

BASIN REQUIRES 32MM WASTE WITH OVERFLOW. ADP UNIVERSAL PLUG AND WASTE RECOMMENDED (SOLD SEPARATELY).

BASIN CUT-OUT IS 390 X 265 ROUNDED RECTANGLE. CUT-OUT DXF DOWNLOAD AVAILABLE AT ADPAUSTRALIA.COM.AU

ALL DIMENSIONS ARE IN MILLIMETRES. DO NOT MEASURE FROM DRAWING.