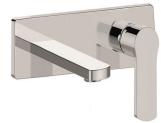

## PRODUCT

Miros Wall Bath Mixer & Spout

### **MIROS WALL BATH MIXER & SPOUT**

### **PRODUCT CODE:**

71416

#### FEATURES:

- / Brass construction with chrome finish
- / Watermark approved
- / Flat handle design