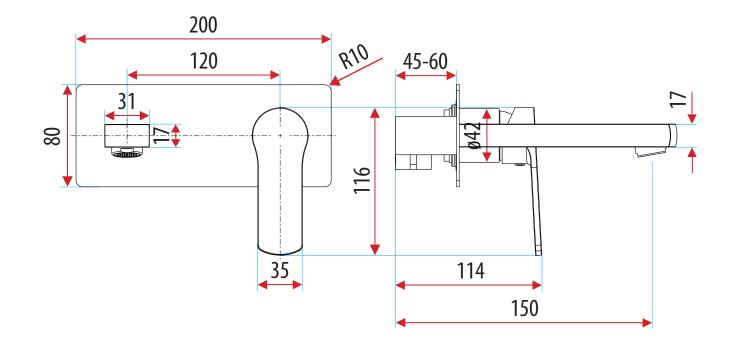

### **OVERALL DIMENSIONS:**

80 H x 170mm L

WARRANTY:

10 years 1 year labour

Disclaimer: All measurement are in millimetres and are solely for reference purposes. Colours have been reproduced with as much accuracy as possible. Any changes resulting from technical advance of design or colour may be made without prior notice. Tapware, accessories and appliances are for illustration purposes only. Further information on warranties is available at www.everhard.com.au