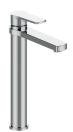

#### **MIROS BASIN TOWER MIXER**

#### PRODUCT CODE:

71415

#### **FEATURES:**

- / Brass construction with chrome finish
- / WELS 4 star rated 5.5L/min flow rate
- / Watermark approved
- / Flat handle design

#### **OVERALL DIMENSIONS:**

313 H x 160mm L