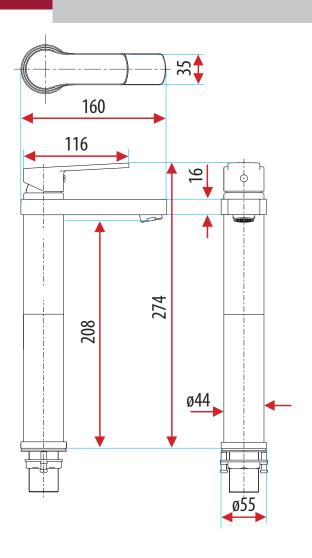

#### **OVERALL DIMENSIONS:**

313 H x 160mm L

# **TAPWARE COLLECTION**

Ei

PRODUCT DRAWING