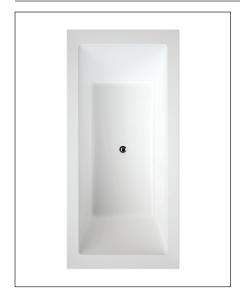

## Acrylic Bath

Nominal Sizes: 1675mm x 760mm x 456mm 1800mm x 850mm x 468mm

| CI/SfB |        |        |  |
|--------|--------|--------|--|
|        | (74.8) | n6     |  |
| Date   |        |        |  |
|        | Januar | y 2016 |  |

Bath also available as spa baths in Immerse, Revive, Energize and Body Therapy configurations.

1675mm long x 760mm wide x 456mm deep - Standard Code No.NC7 1800mm long x 850mm wide x 468mm deep - Standard Code No.NW8

| Durability:    | Sanitaryware grade acrylic resists chipping, will not rust and has excellent<br>heat retention properties. Its high gloss finish has natural slip resistance.<br>Minor scratch marks can be removed with gentle metal polishes, such as<br>Brasso.        |
|----------------|-----------------------------------------------------------------------------------------------------------------------------------------------------------------------------------------------------------------------------------------------------------|
| Waste Outlet:  | Waste outlet is suitable for 40mm diameter standard waste assembly.                                                                                                                                                                                       |
| Bath Capacity: | Newbury 1675 Island Plus - 255 litres; Newbury 1800 Island Plus - 350 litres .                                                                                                                                                                            |
| Installation:  | The bath is suitable for island installations. The bath is supported around its rim and the base is supported with timber base supports. <i>Refer to installation instructions for further information</i> .                                              |
| Colours:       | White only.                                                                                                                                                                                                                                               |
| Dimensions:    | All dimensions are in millimetres and are subject to normal manufacturing variations. Caroma pursues a policy of continuing improvement in design and performance of its products. The right is therefore reserved to vary specifications without notice. |