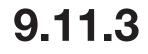

## **Caroma**<sup>°</sup> Newbury Island Plus

Acrylic Bath Nominal Sizes: 1675mm x 760mm x 456mm 1800mm x 850mm x 468mm

Enjoy an even more luxurious soak with a bath designed for two. Comfortable reclined ends and a centre waste make the Newbury Island Plus a perfect two person bath for a relaxing soak.