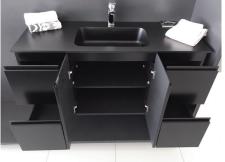

## **BLACK Fingerpull Wall-hung**

- Fits all Fienza slim-line basin-tops
- Part of the Granida custom range
- 580mm tall (without top)
- Satin black finish
- Black interior
- Fingerpull opening (no handles!)
- Soft-close drawers and doors
- Full extension drawer runners
- Quality 16mm thick backing boards and drawer bases
- FSC certified, eco friendly E0 board

## 900 Width 90FBR

(cabinet only, no top)

(right-hand drawers only)

| SIDE VIEW:                                                                                                                                                                                                                                                                                                                                                                                                                                                                                                                                                                                                                                                                                                                                                                                                                                                                                                                                                                                                                                                                                                                                                                                                                                                                                                                                                                                                                                                                                                                                                                                                                                                                                                                                                                                                                                                                                                                                                                                                                                                                                                                     | SIDE VIEW: RECESS                                                                                          |
|--------------------------------------------------------------------------------------------------------------------------------------------------------------------------------------------------------------------------------------------------------------------------------------------------------------------------------------------------------------------------------------------------------------------------------------------------------------------------------------------------------------------------------------------------------------------------------------------------------------------------------------------------------------------------------------------------------------------------------------------------------------------------------------------------------------------------------------------------------------------------------------------------------------------------------------------------------------------------------------------------------------------------------------------------------------------------------------------------------------------------------------------------------------------------------------------------------------------------------------------------------------------------------------------------------------------------------------------------------------------------------------------------------------------------------------------------------------------------------------------------------------------------------------------------------------------------------------------------------------------------------------------------------------------------------------------------------------------------------------------------------------------------------------------------------------------------------------------------------------------------------------------------------------------------------------------------------------------------------------------------------------------------------------------------------------------------------------------------------------------------------|------------------------------------------------------------------------------------------------------------|
| SHELF STORAGE                                                                                                                                                                                                                                                                                                                                                                                                                                                                                                                                                                                                                                                                                                                                                                                                                                                                                                                                                                                                                                                                                                                                                                                                                                                                                                                                                                                                                                                                                                                                                                                                                                                                                                                                                                                                                                                                                                                                                                                                                                                                                                                  | & DRAWER STORAGE                                                                                           |
| and a constraint of the second | 170<br>+ max<br>75<br>170<br>- + max<br>- +<br>max<br>- +<br>- +<br>- +<br>- +<br>- +<br>- +<br>- +<br>- + |