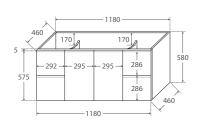

## 1200 Width 120FB

(cabinet only, no top)

TOP VIEW: SHELF AREA & DRAWER AREA

| - 220• 575 • - 220•<br>shelf 350<br>352 |
|-----------------------------------------|
|-----------------------------------------|

## SIDE VIEW: SHELF STORAGE

| SIDE VIEW:                    | SIDE VIEW: RECESS                                                         |
|-------------------------------|---------------------------------------------------------------------------|
| SHELF STORAGE                 | & DRAWER STORAGE                                                          |
| max<br>280<br>1<br>max<br>200 | 170<br>170<br>175<br>170<br>170<br>170<br>170<br>170<br>170<br>170<br>170 |