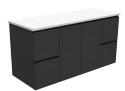

## **BLACK Fingerpull Wall-hung**

- Fits all Fienza slim-line basin-tops
- Part of the Granida custom range
- 580mm tall (without top)
- Satin black finish
- Black interior
- Fingerpull opening (no handles!)
- Soft-close drawers and doors
- Full extension drawer runners
- Quality 16mm thick backing boards and drawer bases
- FSC certified, eco friendly E0 board