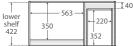

## SIDE VIEW: SHELF STORAGE

| SIDE VIEW:                    | SIDE VIEW: RECESS                                                         |
|-------------------------------|---------------------------------------------------------------------------|
| SHELF STORAGE                 | & DRAWER STORAGE                                                          |
| max<br>280<br>1<br>max<br>200 | 170<br>170<br>175<br>170<br>170<br>170<br>170<br>170<br>170<br>170<br>170 |