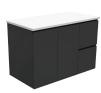

## **BLACK Fingerpull Wall-hung**

- Fits all Fienza slim-line basin-tops
- Part of the Granida custom range
- 580mm tall (without top)
- Satin black finish
- Black interior
- Fingerpull opening (no handles!)
- Soft-close drawers and doors
- Full extension drawer runners
- Quality 16mm thick backing boards and drawer bases
- FSC certified, eco friendly E0 board