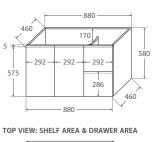

## 1200 Width 120FB

(cabinet only, no top)

TOP VIEW: SHELF AREA & DRAWER AREA

| - 220• 575 • - 220•<br>shelf 350<br>352 |
|-----------------------------------------|
|-----------------------------------------|