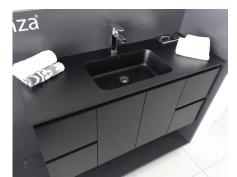

## **BLACK Fingerpull Wall-hung**

- Fits all Fienza slim-line basin-tops
- Part of the Granida custom range
- 580mm tall (without top)
- Satin black finish
- Black interior
- Fingerpull opening (no handles!)
- Soft-close drawers and doors
- Full extension drawer runners
- Quality 16mm thick backing boards and drawer bases
- FSC certified, eco friendly E0 board