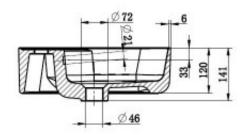

## **PRODUCT SPECIFICATION**

Product Code 158565

MaterialVitreous ChinaInclusionsInstallation InstructionsWarrantyVisit raymor.com.au

Item ColourWhitePlug and WasteIncludedTypeCounter Top

Printed:27/09/2020

© Raymor 2017. All rights reserved.

All measurements are in millimetres and are to be used as a guide only. Specifications and materials may change without notice. Whilst all care has been taken to ensure that all details are correct at the time of print we reserve the right to correct any errors, inaccuracies or omissions or to change or update any details or information at any time without notice.