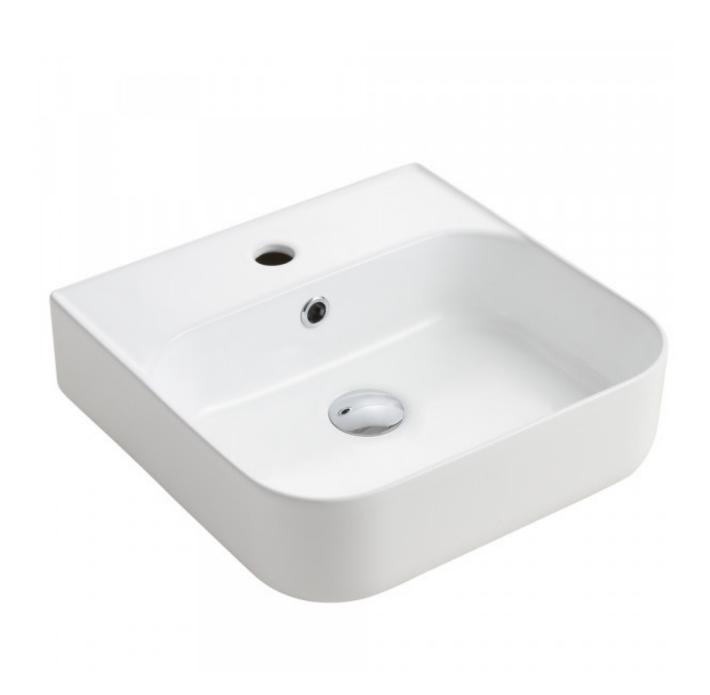

## **Edge Basin Square**

Product Code:158565

## **Edge Basin Square**

## **PRODUCT SPECIFICATION**

Product Code 158565

MaterialVitreous ChinaInclusionsInstallation InstructionsWarrantyVisit raymor.com.au

Item ColourWhitePlug and WasteIncludedTypeCounter Top

Printed:27/09/2020