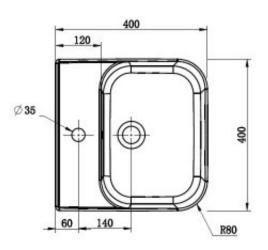

## **PRODUCT SPECIFICATION**

Product Code 158565

MaterialVitreous ChinaInclusionsInstallation InstructionsWarrantyVisit raymor.com.au

Item ColourWhitePlug and WasteIncludedTypeCounter Top

Printed:27/09/2020

© Raymor 2017. All rights reserved.

All measurements are in millimetres and are to be used as a guide only. Specifications and materials may change without notice. Whilst all care has been taken to ensure that all details are correct at the time of print we reserve the right to correct any errors, inaccuracies or omissions or to change or update any details or information at any time without notice.